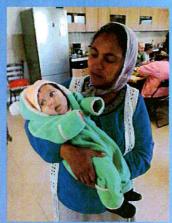

SACALASĂU NR 98

JUD BIHOR, ROMÂNIA

Our Sister-in-Law came from Italy to visit us and came to our Sunday church service, along with Mia's 87 year old mother!

We had the youngest visitor for the month - Baby Girl Marina! Her mom and siblings are attending our church!